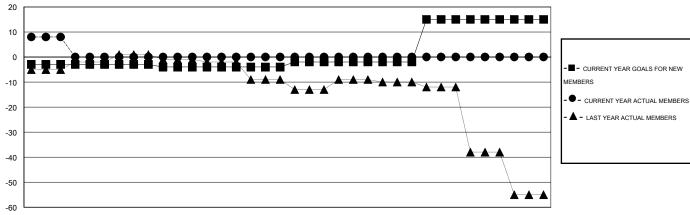

#### GOALS AND ACTUAL MEMBERS CUMULATIVE

| DROPPED CLUBS: 0         |   | 8 CLUBS OF 58 ADDED 1 OR MORE | GENDER DISTRIBUTION                   |              |     |
|--------------------------|---|-------------------------------|---------------------------------------|--------------|-----|
|                          |   | NEW MEMBERS                   | MALE                                  | 647 (69.20%) |     |
|                          |   |                               | FEMALE                                | 288 (30.80%) |     |
| DROPPED MEMBERS          |   |                               |                                       |              |     |
| DECEASED                 | 1 | CLICK HERE FOR HEALTH         |                                       |              | 166 |
| CLUB CANCELLED 0 OTHER 4 |   | ASSESSMENT DATA               | FAMILY UNIT MEMBERS HEAD OF HOUSEHOLD |              |     |
|                          |   |                               |                                       |              |     |
| TOTAL                    | 5 |                               | NON-HEAD OF HOUSEHOLD                 |              |     |